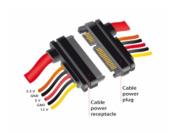

## **Specification**

- Connector:
  - SATA 6 Gb/s 22 pin (7 pin data + 15 pin power) plug > SATA 6 Gb/s 22 pin (7 pin data + 15 pin power) receptacle
- Version with 5 power wires (yellow = 12 V, black = GND, red = 5 V, orange = 3.3 V)
- Data transfer rate up to 6 Gb/s
- Downwards compatible to SATA 1.5 Gb/s and 3 Gb/s
- · Cable gauge:
  - 26 AWG data line
  - 18 AWG power line
- Length without connector: ca. 100 cm

## Interface

| Connector 1: | 1 x SATA 6 Gb/s 22 pin plug       |
|--------------|-----------------------------------|
| Connector 2: | 1 x SATA 6 Gb/s 22 pin receptacle |