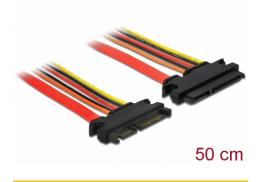

# Delock Extension cable SATA 6 Gb/s 22 pin plug > SATA 22 pin receptacle (3.3 V + 5 V + 12 V) 50 cm

## Specification

- Connector: SATA 6 Gb/s 22 pin (7 pin data + 15 pin power) plug > SATA 6 Gb/s 22 pin (7 pin data + 15 pin power) receptacle
- Version with 5 power wires (yellow = 12 V, black = GND, red = 5 V, orange = 3.3 V)
- Data transfer rate up to 6 Gb/s
- Downwards compatible to SATA 1.5 Gb/s and 3 Gb/s
- Cable gauge: 26 AWG data line
  - 18 AWG power line
- Length without connector: ca. 50 cm