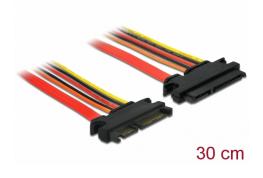

# Delock Extension cable SATA 6 Gb/s 22 pin plug > SATA 22 pin receptacle (3.3 V + 5 V + 12 V) 30 cm

### Description

This SATA extension cable by Delock enables the extension of a SATA data and power interface and can be used to connect different devices with a 22 pin SATA connector.

## Specification

- Connector: SATA 6 Gb/s 22 pin (7 pin data + 15 pin power) plug > SATA 6 Gb/s 22 pin (7 pin data + 15 pin power) receptacle
- Version with 5 power wires (yellow = 12 V, black = GND, red = 5 V, orange = 3.3 V)
- Data transfer rate up to 6 Gb/s
- Downwards compatible to SATA 1.5 Gb/s and 3 Gb/s
- Cable gauge: 26 AWG data line
  - 18 AWG power line
- Length without connector: ca. 30 cm