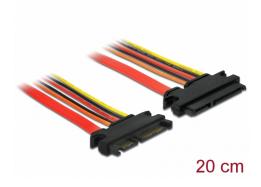

# Delock Extension cable SATA 6 Gb/s 22 pin plug > SATA 22 pin receptacle (3.3 V + 5 V + 12 V) 20 cm

## **Specification**

- Connector:
  - SATA 6 Gb/s 22 pin (7 pin data + 15 pin power) plug > SATA 6 Gb/s 22 pin (7 pin data + 15 pin power) receptacle
- Version with 5 power wires (yellow = 12 V, black = GND, red = 5 V, orange = 3.3 V)
- Data transfer rate up to 6 Gb/s
- Downwards compatible to SATA 1.5 Gb/s and 3 Gb/s
- · Cable gauge:
  - 26 AWG data line
  - 18 AWG power line
- Length without connector: ca. 20 cm