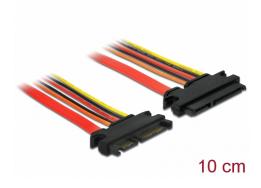

# Delock Extension cable SATA 6 Gb/s 22 pin plug > SATA 22 pin receptacle (3.3 V + 5 V + 12 V) 10 cm

## **Specification**

- Connector:
  - SATA 6 Gb/s 22 pin (7 pin data + 15 pin power) plug > SATA 6 Gb/s 22 pin (7 pin data + 15 pin power) receptacle
- Version with 5 power wires (yellow = 12 V, black = GND, red = 5 V, orange = 3.3 V)
- Data transfer rate up to 6 Gb/s
- Downwards compatible to SATA 1.5 Gb/s and 3 Gb/s
- · Cable gauge:
  - 26 AWG data line
  - 18 AWG power line
- Length without connector: ca. 10 cm