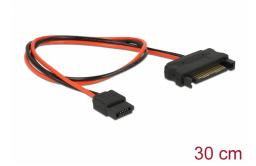

# Delock Cable Power SATA 15 pin plug > Power Slim SATA 6 pin receptacle 30 cm

#### Description

This cable by Delock enables the power supply of a device with a Slim SATA 6 pin power connector, such as a DVD drive, over a free SATA 15 pin power connector of the power supply.

### **Specification**

Connector:
SATA 15 pin plug >
Slim SATA 6 pin receptacle

Cable gauge: 20 AWG

• Cable diameter: ca. 1.6 mm

• Length without connector: ca. 30 cm