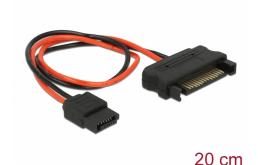

# Delock Cable Power SATA 15 pin plug > Power Slim SATA 6 pin receptacle 20 cm

#### Description

This cable by Delock enables the power supply of a device with a Slim SATA 6 pin power connector, such as a DVD drive, over a free SATA 15 pin power connector of the power supply.

Item no. 84874

#### **Specification**

 Connector: SATA 15 pin plug > Slim SATA 6 pin receptacle

Cable gauge: 20 AWG

• Cable diameter: ca. 1.6 mm

• Length without connector: ca. 20 cm