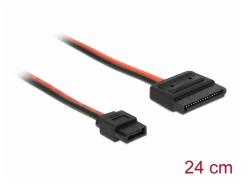

# Delock Cable Power SATA 15 pin receptacle > Power Slim SATA 6 pin receptacle (5 V) 24 cm

## Description

This cable by Delock converts a SATA 15 pin receptacle into a Slim SATA 6 pin receptacle.

## **Specification**

- Connector: SATA 15 pin receptacle > Slim SATA 6 pin receptacle
- Version with 2 power wires (black = GND, red = 5 V)
- Voltage: 5 V
- Cable gauge: 18 AWG
- · Length without connector: ca. 24 cm