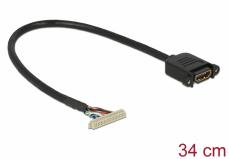

# **Specification**

Connectors:

- 1 x 40 pin 1.25 mm (40 DP) pin header >
- 1 x HDMI-A 19 pin female
- Cable length incl. connector: ca. 34 cm

### Interface

| Connector 1: | 1 x 40 pin 1.25 mm (40 DP) pin header |
|--------------|---------------------------------------|
| Connector 2: | 1 x HDMI-A female                     |