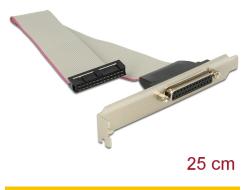

#### Description

This Delock slot bracket can be installed into a free slot of your PC and enables you to use an internal parallel port. This can be lead out to connect an external device with parallel port. The 26 pin on the pin header is open so that you can connect this cable to motherboard with 26 pin, e.g. Fujitsu.

## Specification

- Connector: external: 1 x Parallel DB25 female internal: 1 x 25 pin Parallel pin header female (26 pin open)
- Assignment: 1:1
- · Slot bracket for installation into a PC slot
- Cable length: ca. 25 cm