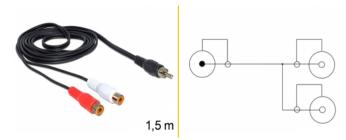

# Delock Cable RCA 2 x female > RCA 1 x male 1,5 m

### Description

This Delock RCA cable converts your RCA stereo connection into a mono RCA connection.

1,5 m

Item no. 84494

EAN: 4043619844944 Country of origin: China Package: Zip poly bag

## **Specification**

- Connector:
  - 2 x stereo RCA female jack (red / white) > 1 x mono RCA male plug
- Cable length: ca. 1,5 m
- Colour cable: black

## Interface

| Connector 1: | 2 x RCA female |
|--------------|----------------|
| Connector 2: | 2 x RCA male   |