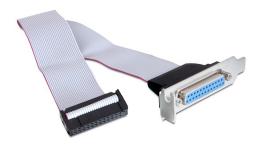

## **Description**

This Delock slot bracket can be installed into a free low profile slot of your PC and enables you to lead out one internal parallel port in order to connect one external parallel device.

22 cm

# **Specification**

- Connection: 1 x parallel DB25 external
- Slot bracket for installation into a low profile PC slot
- Cable length: ca. 22 cm