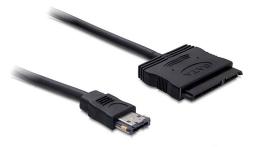

#### **Description**

This Power Over eSATA to SATA 22 pin cable enables you to connect your 2.5 or 3.5 SATA HDD externally to any free Power Over eSATA (eSATAp) port. This Power Over eSATA port combines eSATA and USB and enables, by help of the two gold contacts, a power supply of 12 V.Thus you do not require any additional power supply for a 2.5 or 3.5 HDD. The cable can also be connected to a 5 V eSATAp port, so that you will get only the required 5 V for running your 2.5 HDD.

## **Specification**

• Connection: Power Over eSATA (eSATAp) > SATA 22 pin

Voltage: 5 V or 12 VCable length: 1.0 m