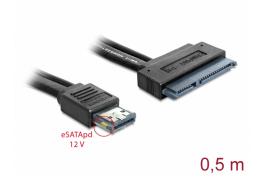

# Delock Cable eSATApd 12 V > SATA 22 pin 2.5 / 3.5 HDD 0.5 m

### **Specification**

Connection: Power Over eSATA (eSATAp) > SATA 22 pin

Voltage: 5 V or 12 VCable length: 0.5 m