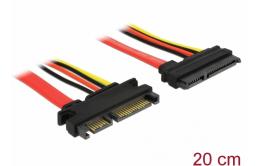

# Delock Extension cable SATA 6 Gb/s 22 pin plug > SATA 22 pin receptacle (5 V + 12 V) 20 cm

## Specification

- Connector: SATA 6 Gb/s 22 pin (7 pin data + 15 pin power) plug > SATA 6 Gb/s 22 pin (7 pin data + 15 pin power) receptacle
- Version with 4 power wires (yellow = 12 V, black = GND, red = 5 V)
- Data transfer rate up to 6 Gb/s
- Downwards compatible to SATA 1.5 Gb/s and 3 Gb/s
- Cable gauge: 26 AWG data line
  - 18 AWG power line
- Length without connector: ca. 20 cm