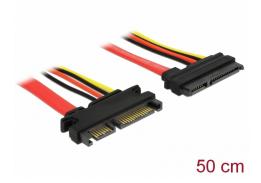

# Delock Extension cable SATA 6 Gb/s 22 pin plug > SATA 22 pin receptacle (5 V + 12 V) 50 cm

## **Specification**

- Connector:
  - SATA 6 Gb/s 22 pin (7 pin data + 15 pin power) plug > SATA 6 Gb/s 22 pin (7 pin data + 15 pin power) receptacle
- Version with 4 power wires (yellow = 12 V, black = GND, red = 5 V)
- Data transfer rate up to 6 Gb/s
- Downwards compatible to SATA 1.5 Gb/s and 3 Gb/s
- Cable gauge:
  - 26 AWG data line
  - 18 AWG power line
- Length without connector: ca. 50 cm

## Interface

| Connector 1: | 1 x SATA 6 Gb/s 22 pin plug       |
|--------------|-----------------------------------|
| Connector 2: | 1 x SATA 6 Gb/s 22 pin receptacle |