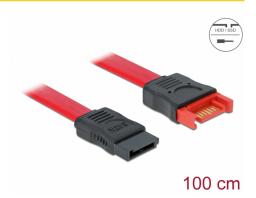

## Delock SATA 6 Gb/s Extension Cable 100 cm red

### **Specification**

- Connectors:
  - 1 x SATA 6 Gb/s 7 pin receptacle >
  - 1 x SATA 6 Gb/s 7 pin plug
- Data transfer rate up to 6 Gb/s
- Downwards compatible to SATA 1.5 Gb/s and 3 Gb/s
- Cable gauge: 26 AWG
- Colour: red
- Length without connectors: ca. 100 cm

### Interface

| Connector 1: | 1 x SATA 6 Gb/s 7 pin plug straight       |
|--------------|-------------------------------------------|
| Connector 2: | 1 x SATA 6 Gb/s 7 pin receptacle straight |

# **Physical characteristics**

| Connector color: | black  |
|------------------|--------|
| Cable colour:    | red    |
| Conductor gauge: | 26 AWG |
| Length:          | 100 cm |