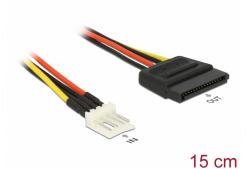

# Delock Power Cable SATA 15 pin receptacle > 4 pin floppy male 15 cm

### Description

This power cable by Delock can be connected to a 4 pin floppy power connector of a power supply unit and enables the power supply of a drive with SATA 15 pin interface.

Item no. 83918

EAN: 4043619839186 Country of origin: China Package: Zip poly bag

## Specification

- Connector: 15 pin SATA power connector receptacle > 4 pin floppy male
- Cable gauge: 20 AWG
- Length: ca. 15 cm (incl. connector)