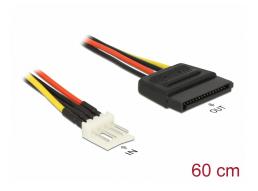

# Delock Power Cable SATA 15 pin receptacle > 4 pin floppy male 60 cm

#### **Description**

This power cable by Delock can be connected to a 4 pin floppy power connector of a power supply unit and enables the power supply of a drive with SATA 15 pin interface.

#### **Specification**

- Connector: 15 pin SATA power connector receptacle > 4 pin floppy male
- Cable gauge: 20 AWG
- Length: ca. 60 cm (incl. connector)