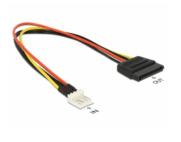

# Delock Power Cable SATA 15 pin receptacle > 4 pin floppy male 24 cm

## **Description**

This power cable by Delock can be connected to a 4 pin floppy power connector of a power supply unit and enables the power supply of a drive with SATA 15 pin interface.

Item no. 83877

## **Specification**

- Connector: 15 pin SATA power connector receptacle > 4 pin floppy male
- Cable gauge: 20 AWG
- Length: ca. 24 cm (incl. connector)