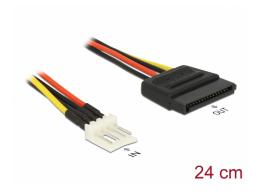

# Delock Power Cable SATA 15 pin receptacle > 4 pin floppy male 24 cm

## **Description**

This power cable by Delock can be connected to a 4 pin floppy power connector of a power supply unit and enables the power supply of a drive with SATA 15 pin interface.

Item no. 83877

## **Specification**

- Connector: 15 pin SATA power connector receptacle > 4 pin floppy male
- Cable gauge: 20 AWG
- Length: ca. 24 cm (incl. connector)