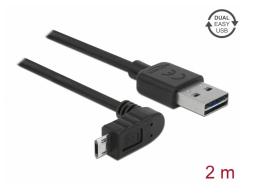

# Delock Cable EASY-USB 2.0 Type-A male > EASY-USB 2.0 Type Micro-B male angled up / down 2 m black

### Specification

- Connectors:
  1 x USB 2.0 Type-A reversible male >
  - 1 x USB 2.0 Type Micro-B reversible male angled up / down
- USB-A male port and Micro USB male port usable in both directions
- Cable gauge:
  28 AWG data line
  24 AWG power line
- Cable diameter: ca. 4.5 mm
- Gold-plated connectors
- Colour: black
- Length incl. connectors: ca. 2 m