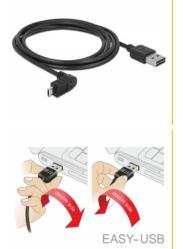

#### Description

This cable by Delock with EASY-USB Type-A male and EASY-USB Type Micro-B male can be plugged into the appropriated USB female port in both directions. Thus the male connector can be used both-sided which makes the plug in easier.