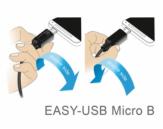

#### Description

This cable by Delock with EASY-USB Type-A male and EASY-USB Type Micro-B male can be plugged into the appropriated USB female port in both directions. Thus the male connector can be used both-sided which makes the plug in easier.

### Specification

- Connectors:
  1 x USB 2.0 Type-A reversible male >
  - 1 x USB 2.0 Type Micro-B reversible male angled up / down
- USB-A male port and Micro USB male port usable in both directions
- Cable gauge:
  28 AWG data line
  24 AWG power line
- Cable diameter: ca. 4.5 mm
- Gold-plated connectors
- Colour: black
- Length incl. connectors: ca. 2 m