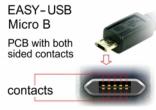

## **Description**

This cable by Delock with EASY-USB Type-A male and EASY-USB Type Micro-B male can be plugged into the appropriated USB female port in both directions. Thus the male connector can be used both-sided which makes the plug in easier.

## **Specification**

- Connectors:
  - 1 x USB 2.0 Type-A reversible male >
  - 1 x USB 2.0 Type Micro-B reversible male angled left / right
- USB-A male port and Micro USB male port usable in both directions
- Cable gauge:
  - 28 AWG data line
  - 24 AWG power line
- Cable diameter: ca. 4.5 mm
- Gold-plated connectors
- Colour: black
- Length incl. connectors: ca. 0,5 m