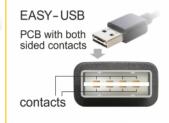

## **Description**

This cable by Delock with EASY-USB Type-A male and EASY-USB Type Micro-B male can be plugged into the appropriated USB female port in both directions. Thus the male connector can be used both-sided which makes the plug in easier.

## **Specification**

- Connectors:
  - 1 x USB 2.0 Type-A reversible male >
  - 1 x USB 2.0 Type Micro-B reversible male angled left / right
- USB-A male port and Micro USB male port usable in both directions
- Cable gauge:
  - 28 AWG data line
  - 24 AWG power line
- Cable diameter: ca. 4.5 mm
- Gold-plated connectors
- Colour: black
- Length incl. connectors: ca. 0,5 m