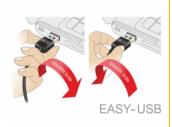

## **Description**

This cable by Delock with EASY-USB Type-A male and EASY-USB Type Micro-B male can be plugged into the appropriated USB female port in both directions. Thus the male connector can be used both-sided which makes the plug in easier.