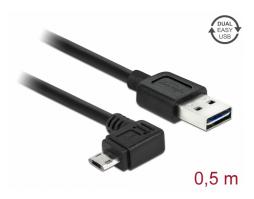

# Delock Cable EASY-USB 2.0 Type-A male > EASY-USB 2.0 Type Micro-B male angled left / right 0,5 m black

## **Description**

This cable by Delock with EASY-USB Type-A male and EASY-USB Type Micro-B male can be plugged into the appropriated USB female port in both directions. Thus the male connector can be used both-sided which makes the plug in easier.

## **Specification**

- Connectors:
  - 1 x USB 2.0 Type-A reversible male >
  - 1 x USB 2.0 Type Micro-B reversible male angled left / right
- USB-A male port and Micro USB male port usable in both directions
- Cable gauge:
  - 28 AWG data line
  - 24 AWG power line
- Cable diameter: ca. 4.5 mm
- Gold-plated connectors
- Colour: black
- Length incl. connectors: ca. 0,5 m