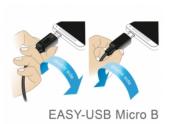

## **Description**

This cable by Delock with EASY-USB Type-A male and EASY-USB Type Micro-B male can be plugged into the appropriated USB female port in both directions. Thus the male connector can be used both-sided which makes the plug in easier.