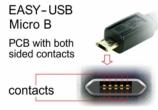

## Description

This cable by Delock with EASY-USB Type-A male and EASY-USB Type Micro-B male can be plugged into the appropriated USB female port in both directions. Thus the male connector can be used both-sided which makes the plug in easier.

## **Specification**

- Connectors:
  - 1 x USB 2.0 Type-A reversible male >
  - 1 x USB 2.0 Type Micro-B reversible male
- USB-A male port and Micro USB male port usable in both directions
- Cable gauge:
  - 32 AWG data line
  - 24 AWG power line
- Cable diameter: ca. 2.6 mm
- Gold-plated connectors
- Colour: black
- Length incl. connectors: ca. 0,5 m