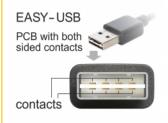

## Description

This cable by Delock with EASY-USB Type-A male and EASY-USB Type Micro-B male can be plugged into the appropriated USB female port in both directions. Thus the male connector can be used both-sided which makes the plug in easier.

## **Specification**

- Connectors:
  - 1 x USB 2.0 Type-A reversible male >
  - 1 x USB 2.0 Type Micro-B reversible male
- USB-A male port and Micro USB male port usable in both directions
- Cable gauge:
  - 32 AWG data line
  - 24 AWG power line
- Cable diameter: ca. 2.6 mm
- Gold-plated connectors
- Colour: black
- Length incl. connectors: ca. 0,5 m