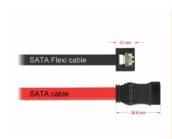

### Description

The Delock SATA FLEXI cables were specifically designed to be used in tight spaces in chassis. They are ultra-flexible and can be bent or kinked as required, even knots are possible. Another advantage is the extreme durability that prevents breakage or material weakness of the cables. By using the SATA FLEXI cables, angled connectors are no longer necessary; the connectors can be easily bent in every desired direction. The short connectors provide more flexibility in tight spaces and are practical to use, and the metal clips ensure that the cables reliably click into place. The cables support data transfer rates of up to 6 Gb/s and are downwards compatible to previous SATA versions.