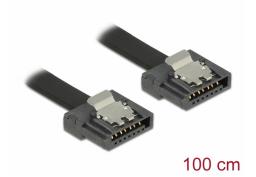

# Delock SATA 6 Gb/s Cable 100 cm black FLEXI

## **Specification**

- Connectors:
  - 1 x SATA 6 Gb/s 7 pin receptacle straight >
  - 1 x SATA 6 Gb/s 7 pin receptacle straight
- · With metal clips
- Data transfer rate up to 6 Gb/s
- Downwards compatible to SATA 1.5 Gb/s and 3 Gb/s
- Cable gauge: 28 AWG
- · Colour: black
- Length incl. connectors: ca. 100 cm