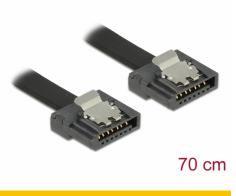

#### Specification

- Connectors:
  - 1 x SATA 6 Gb/s 7 pin receptacle straight >
  - 1 x SATA 6 Gb/s 7 pin receptacle straight
- With metal clips
- Data transfer rate up to 6 Gb/s
- Downwards compatible to SATA 1.5 Gb/s and 3 Gb/s
- Cable gauge: 28 AWG
- Colour: black
- Length incl. connectors: ca. 70 cm