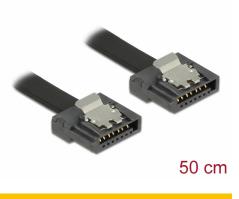

# Delock SATA 6 Gb/s Cable 50 cm black FLEXI

#### Specification

- Connectors:
  - 1 x SATA 6 Gb/s 7 pin receptacle straight >
  - 1 x SATA 6 Gb/s 7 pin receptacle straight
- With metal clips
- Data transfer rate up to 6 Gb/s
- Downwards compatible to SATA 1.5 Gb/s and 3 Gb/s
- Cable gauge: 28 AWG
- Colour: black
- Length incl. connectors: ca. 50 cm