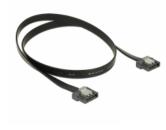

### Description

The Delock SATA FLEXI cables were specifically designed to be used in tight spaces in chassis. They are ultra-flexible and can be bent or kinked as required, even knots are possible. Another advantage is the extreme durability that prevents breakage or material weakness of the cables. By using the SATA FLEXI cables, angled connectors are no longer necessary; the connectors can be easily bent in every desired direction. The short connectors provide more flexibility in tight spaces and are practical to use, and the metal clips ensure that the cables reliably click into place. The cables support data transfer rates of up to 6 Gb/s and are downwards compatible to previous SATA versions.