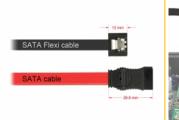

### Description

The Delock SATA FLEXI cables were specifically designed to be used in tight spaces in chassis. They are ultra-flexible and can be bent or kinked as required, even knots are possible. Another advantage is the extreme durability that prevents breakage or material weakness of the cables. By using the SATA FLEXI cables, angled connectors are no longer necessary; the connectors can be easily bent in every desired direction. The short connectors provide more flexibility in tight spaces and are practical to use, and the metal clips ensure that the cables reliably click into place. The cables support data transfer rates of up to 6 Gb/s and are downwards compatible to previous SATA versions.