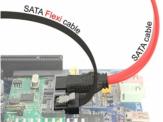

### Description

The Delock SATA FLEXI cables were specifically designed to be used in tight spaces in chassis. They are ultra-flexible and can be bent or kinked as required, even knots are possible. Another advantage is the extreme durability that prevents breakage or material weakness of the cables. By using the SATA FLEXI cables, angled connectors are no longer necessary; the connectors can be easily bent in every desired direction. The short connectors provide more flexibility in tight spaces and are practical to use, and the metal clips ensure that the cables reliably click into place. The cables support data transfer rates of up to 6 Gb/s and are downwards compatible to previous SATA versions.