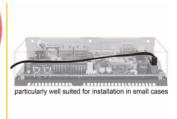

### **Description**

The Delock SATA FLEXI cables were specifically designed to be used in tight spaces in chassis. They are ultra-flexible and can be bent or kinked as required, even knots are possible. Another advantage is the extreme durability that prevents breakage or material weakness of the cables. By using the SATA FLEXI cables, angled connectors are no longer necessary; the connectors can be easily bent in every desired direction. The short connectors provide more flexibility in tight spaces and are practical to use, and the metal clips ensure that the cables reliably click into place. The cables support data transfer rates of up to 6 Gb/s and are downwards compatible to previous SATA versions.