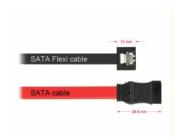

### **Description**

The Delock SATA FLEXI cables were specifically designed to be used in tight spaces in chassis. They are ultra-flexible and can be bent or kinked as required, even knots are possible. Another advantage is the extreme durability that prevents breakage or material weakness of the cables. By using the SATA FLEXI cables, angled connectors are no longer necessary; the connectors can be easily bent in every desired direction. The short connectors provide more flexibility in tight spaces and are practical to use, and the metal clips ensure that the cables reliably click into place. The cables support data transfer rates of up to 6 Gb/s and are downwards compatible to previous SATA versions.

### **Specification**

- Connectors:
  - 1 x SATA 6 Gb/s 7 pin receptacle straight >
  - 1 x SATA 6 Gb/s 7 pin receptacle straight
- · With metal clips
- Data transfer rate up to 6 Gb/s
- Downwards compatible to SATA 1.5 Gb/s and 3 Gb/s
- Cable gauge: 28 AWG
- Colour: black
- Length incl. connectors: ca. 30 cm