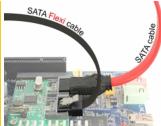

### **Description**

The Delock SATA FLEXI cables were specifically designed to be used in tight spaces in chassis. They are ultra-flexible and can be bent or kinked as required, even knots are possible. Another advantage is the extreme durability that prevents breakage or material weakness of the cables. By using the SATA FLEXI cables, angled connectors are no longer necessary; the connectors can be easily bent in every desired direction. The short connectors provide more flexibility in tight spaces and are practical to use, and the metal clips ensure that the cables reliably click into place. The cables support data transfer rates of up to 6 Gb/s and are downwards compatible to previous SATA versions.