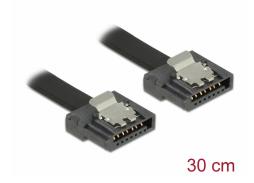

## Delock SATA 6 Gb/s Cable 30 cm black FLEXI

### **Specification**

- Connectors:
  - 1 x SATA 6 Gb/s 7 pin receptacle straight >
  - 1 x SATA 6 Gb/s 7 pin receptacle straight
- · With metal clips
- Data transfer rate up to 6 Gb/s
- Downwards compatible to SATA 1.5 Gb/s and 3 Gb/s
- Cable gauge: 28 AWG
- Colour: black
- Length incl. connectors: ca. 30 cm