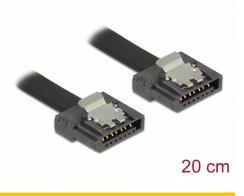

# Delock SATA 6 Gb/s Cable 20 cm black FLEXI

#### Specification

- Connectors:
  - 1 x SATA 6 Gb/s 7 pin receptacle straight >
  - 1 x SATA 6 Gb/s 7 pin receptacle straight
- With metal clips
- Data transfer rate up to 6 Gb/s
- Downwards compatible to SATA 1.5 Gb/s and 3 Gb/s
- Cable gauge: 28 AWG
- Colour: black
- · Length incl. connectors: ca. 20 cm