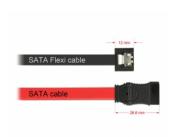

## Description

The Delock SATA FLEXI cables were specifically designed to be used in tight spaces in chassis. They are ultra-flexible and can be bent or kinked as required, even knots are possible. Another advantage is the extreme durability that prevents breakage or material weakness of the cables. By using the SATA FLEXI cables, angled connectors are no longer necessary; the connectors can be easily bent in every desired direction. The short connectors provide more flexibility in tight spaces and are practical to use, and the metal clips ensure that the cables reliably click into place. The cables support data transfer rates of up to 6 Gb/s and are downwards compatible to previous SATA versions.