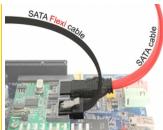

## Description

The Delock SATA FLEXI cables were specifically designed to be used in tight spaces in chassis. They are ultra-flexible and can be bent or kinked as required, even knots are possible. Another advantage is the extreme durability that prevents breakage or material weakness of the cables. By using the SATA FLEXI cables, angled connectors are no longer necessary; the connectors can be easily bent in every desired direction. The short connectors provide more flexibility in tight spaces and are practical to use, and the metal clips ensure that the cables reliably click into place. The cables support data transfer rates of up to 6 Gb/s and are downwards compatible to previous SATA versions.