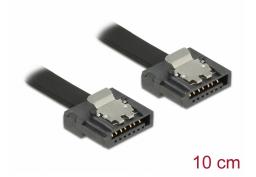

### **Specification**

- Connectors:
  - 1 x SATA 6 Gb/s 7 pin receptacle straight >
  - 1 x SATA 6 Gb/s 7 pin receptacle straight
- · With metal clips
- Data transfer rate up to 6 Gb/s
- Downwards compatible to SATA 1.5 Gb/s and 3 Gb/s
- Cable gauge: 28 AWG
- Colour: black
- Length incl. connectors: ca. 10 cm