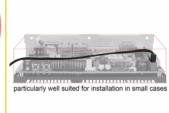

## Description

The Delock SATA FLEXI cables were specifically designed to be used in tight spaces in chassis. They are ultra-flexible and can be bent or kinked as required, even knots are possible. Another advantage is the extreme durability that prevents breakage or material weakness of the cables. By using the SATA FLEXI cables, angled connectors are no longer necessary; the connectors can be easily bent in every desired direction. The short connectors provide more flexibility in tight spaces and are practical to use, and the metal clips ensure that the cables reliably click into place. The cables support data transfer rates of up to 6 Gb/s and are downwards compatible to previous SATA versions.