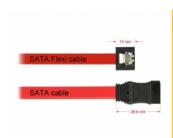

## **Description**

The Delock SATA FLEXI cables were specifically designed to be used in tight spaces in chassis. They are ultra-flexible and can be bent or kinked as required, even knots are possible. Another advantage is the extreme durability that prevents breakage or material weakness of the cables. By using the SATA FLEXI cables, angled connectors are no longer necessary; the connectors can be easily bent in every desired direction. The short connectors provide more flexibility in tight spaces and are practical to use, and the metal clips ensure that the cables reliably click into place. The cables support data transfer rates of up to 6 Gb/s and are downwards compatible to previous SATA versions.