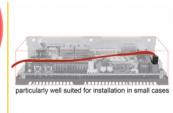

## **Description**

The Delock SATA FLEXI cables were specifically designed to be used in tight spaces in chassis. They are ultra-flexible and can be bent or kinked as required, even knots are possible. Another advantage is the extreme durability that prevents breakage or material weakness of the cables. By using the SATA FLEXI cables, angled connectors are no longer necessary; the connectors can be easily bent in every desired direction. The short connectors provide more flexibility in tight spaces and are practical to use, and the metal clips ensure that the cables reliably click into place. The cables support data transfer rates of up to 6 Gb/s and are downwards compatible to previous SATA versions.