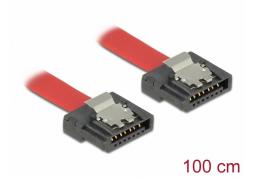

## Delock SATA 6 Gb/s Cable 100 cm red FLEXI

### **Specification**

- Connectors:
  - 1 x SATA 6 Gb/s 7 pin receptacle straight >
  - 1 x SATA 6 Gb/s 7 pin receptacle straight
- · With metal clips
- Data transfer rate up to 6 Gb/s
- Downwards compatible to SATA 1.5 Gb/s and 3 Gb/s
- Cable gauge: 28 AWG
- · Colour: red
- Length incl. connectors: ca. 100 cm