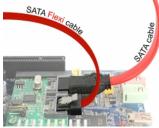

## **Description**

The Delock SATA FLEXI cables were specifically designed to be used in tight spaces in chassis. They are ultra-flexible and can be bent or kinked as required, even knots are possible. Another advantage is the extreme durability that prevents breakage or material weakness of the cables. By using the SATA FLEXI cables, angled connectors are no longer necessary; the connectors can be easily bent in every desired direction. The short connectors provide more flexibility in tight spaces and are practical to use, and the metal clips ensure that the cables reliably click into place. The cables support data transfer rates of up to 6 Gb/s and are downwards compatible to previous SATA versions.