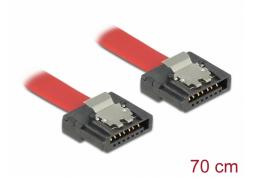

# Delock SATA 6 Gb/s Cable 70 cm red FLEXI

## **Specification**

- Connectors:
  - 1 x SATA 6 Gb/s 7 pin receptacle straight >
  - 1 x SATA 6 Gb/s 7 pin receptacle straight
- · With metal clips
- Data transfer rate up to 6 Gb/s
- Downwards compatible to SATA 1.5 Gb/s and 3 Gb/s
- Cable gauge: 28 AWG
- Colour: red
- Length incl. connectors: ca. 70 cm