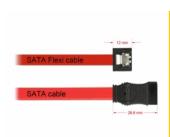

### Description

The Delock SATA FLEXI cables were specifically designed to be used in tight spaces in chassis. They are ultra-flexible and can be bent or kinked as required, even knots are possible. Another advantage is the extreme durability that prevents breakage or material weakness of the cables. By using the SATA FLEXI cables, angled connectors are no longer necessary; the connectors can be easily bent in every desired direction. The short connectors provide more flexibility in tight spaces and are practical to use, and the metal clips ensure that the cables reliably click into place. The cables support data transfer rates of up to 6 Gb/s and are downwards compatible to previous SATA versions.