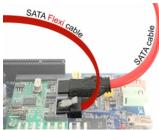

### Description

The Delock SATA FLEXI cables were specifically designed to be used in tight spaces in chassis. They are ultra-flexible and can be bent or kinked as required, even knots are possible. Another advantage is the extreme durability that prevents breakage or material weakness of the cables. By using the SATA FLEXI cables, angled connectors are no longer necessary; the connectors can be easily bent in every desired direction. The short connectors provide more flexibility in tight spaces and are practical to use, and the metal clips ensure that the cables reliably click into place. The cables support data transfer rates of up to 6 Gb/s and are downwards compatible to previous SATA versions.