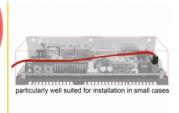

### Description

The Delock SATA FLEXI cables were specifically designed to be used in tight spaces in chassis. They are ultra-flexible and can be bent or kinked as required, even knots are possible. Another advantage is the extreme durability that prevents breakage or material weakness of the cables. By using the SATA FLEXI cables, angled connectors are no longer necessary; the connectors can be easily bent in every desired direction. The short connectors provide more flexibility in tight spaces and are practical to use, and the metal clips ensure that the cables reliably click into place. The cables support data transfer rates of up to 6 Gb/s and are downwards compatible to previous SATA versions.