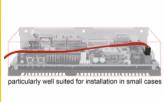

## **Description**

The Delock SATA FLEXI cables were specifically designed to be used in tight spaces in chassis. They are ultra-flexible and can be bent or kinked as required, even knots are possible. Another advantage is the extreme durability that prevents breakage or material weakness of the cables. By using the SATA FLEXI cables, angled connectors are no longer necessary; the connectors can be easily bent in every desired direction. The short connectors provide more flexibility in tight spaces and are practical to use, and the metal clips ensure that the cables reliably click into place. The cables support data transfer rates of up to 6 Gb/s and are downwards compatible to previous SATA versions.