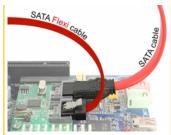

## **Description**

The Delock SATA FLEXI cables were specifically designed to be used in tight spaces in chassis. They are ultra-flexible and can be bent or kinked as required, even knots are possible. Another advantage is the extreme durability that prevents breakage or material weakness of the cables. By using the SATA FLEXI cables, angled connectors are no longer necessary; the connectors can be easily bent in every desired direction. The short connectors provide more flexibility in tight spaces and are practical to use, and the metal clips ensure that the cables reliably click into place. The cables support data transfer rates of up to 6 Gb/s and are downwards compatible to previous SATA versions.