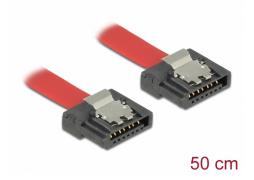

## **Specification**

- Connectors:
  - 1 x SATA 6 Gb/s 7 pin receptacle straight >
  - 1 x SATA 6 Gb/s 7 pin receptacle straight
- · With metal clips
- Data transfer rate up to 6 Gb/s
- Downwards compatible to SATA 1.5 Gb/s and 3 Gb/s
- Cable gauge: 28 AWG
- · Colour: red
- Length incl. connectors: ca. 50 cm