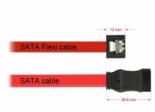

## **Description**

The Delock SATA FLEXI cables were specifically designed to be used in tight spaces in chassis. They are ultra-flexible and can be bent or kinked as required, even knots are possible. Another advantage is the extreme durability that prevents breakage or material weakness of the cables. By using the SATA FLEXI cables, angled connectors are no longer necessary; the connectors can be easily bent in every desired direction. The short connectors provide more flexibility in tight spaces and are practical to use, and the metal clips ensure that the cables reliably click into place. The cables support data transfer rates of up to 6 Gb/s and are downwards compatible to previous SATA versions.