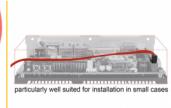

### **Description**

The Delock SATA FLEXI cables were specifically designed to be used in tight spaces in chassis. They are ultra-flexible and can be bent or kinked as required, even knots are possible. Another advantage is the extreme durability that prevents breakage or material weakness of the cables. By using the SATA FLEXI cables, angled connectors are no longer necessary; the connectors can be easily bent in every desired direction. The short connectors provide more flexibility in tight spaces and are practical to use, and the metal clips ensure that the cables reliably click into place. The cables support data transfer rates of up to 6 Gb/s and are downwards compatible to previous SATA versions.