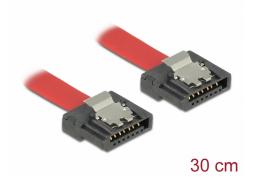

## Delock SATA 6 Gb/s Cable 30 cm red FLEXI

## **Specification**

- Connectors:
  - 1 x SATA 6 Gb/s 7 pin receptacle straight >
  - 1 x SATA 6 Gb/s 7 pin receptacle straight
- · With metal clips
- Data transfer rate up to 6 Gb/s
- Downwards compatible to SATA 1.5 Gb/s and 3 Gb/s
- Cable gauge: 28 AWG
- · Colour: red
- Length incl. connectors: ca. 30 cm