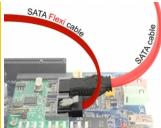

### **Description**

The Delock SATA FLEXI cables were specifically designed to be used in tight spaces in chassis. They are ultra-flexible and can be bent or kinked as required, even knots are possible. Another advantage is the extreme durability that prevents breakage or material weakness of the cables. By using the SATA FLEXI cables, angled connectors are no longer necessary; the connectors can be easily bent in every desired direction. The short connectors provide more flexibility in tight spaces and are practical to use, and the metal clips ensure that the cables reliably click into place. The cables support data transfer rates of up to 6 Gb/s and are downwards compatible to previous SATA versions.