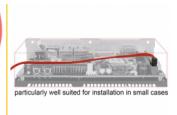

### Description

The Delock SATA FLEXI cables were specifically designed to be used in tight spaces in chassis. They are ultra-flexible and can be bent or kinked as required, even knots are possible. Another advantage is the extreme durability that prevents breakage or material weakness of the cables. By using the SATA FLEXI cables, angled connectors are no longer necessary; the connectors can be easily bent in every desired direction. The short connectors provide more flexibility in tight spaces and are practical to use, and the metal clips ensure that the cables reliably click into place. The cables support data transfer rates of up to 6 Gb/s and are downwards compatible to previous SATA versions.