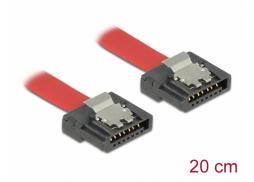

## Delock SATA 6 Gb/s Cable 20 cm red FLEXI

## **Specification**

- Connectors:
  - 1 x SATA 6 Gb/s 7 pin receptacle straight >
  - 1 x SATA 6 Gb/s 7 pin receptacle straight
- · With metal clips
- Data transfer rate up to 6 Gb/s
- Downwards compatible to SATA 1.5 Gb/s and 3 Gb/s
- Cable gauge: 28 AWG
- · Colour: red
- Length incl. connectors: ca. 20 cm