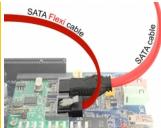

### Description

The Delock SATA FLEXI cables were specifically designed to be used in tight spaces in chassis. They are ultra-flexible and can be bent or kinked as required, even knots are possible. Another advantage is the extreme durability that prevents breakage or material weakness of the cables. By using the SATA FLEXI cables, angled connectors are no longer necessary; the connectors can be easily bent in every desired direction. The short connectors provide more flexibility in tight spaces and are practical to use, and the metal clips ensure that the cables reliably click into place. The cables support data transfer rates of up to 6 Gb/s and are downwards compatible to previous SATA versions.