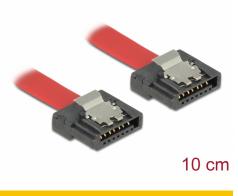

# Delock SATA 6 Gb/s Cable 10 cm red FLEXI

#### Specification

- Connectors:
  - 1 x SATA 6 Gb/s 7 pin receptacle straight >
  - 1 x SATA 6 Gb/s 7 pin receptacle straight
- With metal clips
- Data transfer rate up to 6 Gb/s
- Downwards compatible to SATA 1.5 Gb/s and 3 Gb/s
- Cable gauge: 28 AWG
- Colour: red
- Length incl. connectors: ca. 10 cm