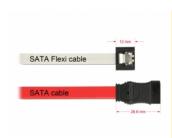

## Description

The Delock SATA FLEXI cables were specifically designed to be used in tight spaces in chassis. They are ultra-flexible and can be bent or kinked as required, even knots are possible. Another advantage is the extreme durability that prevents breakage or material weakness of the cables. By using the SATA FLEXI cables, angled connectors are no longer necessary; the connectors can be easily bent in every desired direction. The short connectors provide more flexibility in tight spaces and are practical to use, and the metal clips ensure that the cables reliably click into place. The cables support data transfer rates of up to 6 Gb/s and are downwards compatible to previous SATA versions.