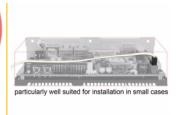

## Description

The Delock SATA FLEXI cables were specifically designed to be used in tight spaces in chassis. They are ultra-flexible and can be bent or kinked as required, even knots are possible. Another advantage is the extreme durability that prevents breakage or material weakness of the cables. By using the SATA FLEXI cables, angled connectors are no longer necessary; the connectors can be easily bent in every desired direction. The short connectors provide more flexibility in tight spaces and are practical to use, and the metal clips ensure that the cables reliably click into place. The cables support data transfer rates of up to 6 Gb/s and are downwards compatible to previous SATA versions.