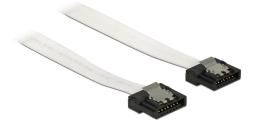

## Delock SATA 6 Gb/s Cable 30 cm white FLEXI

## Description

The Delock SATA FLEXI cables were specifically designed to be used in tight spaces in chassis. They are ultra-flexible and can be bent or kinked as required, even knots are possible. Another advantage is the extreme durability that prevents breakage or material weakness of the cables. By using the SATA FLEXI cables, angled connectors are no longer necessary; the connectors can be easily bent in every desired direction. The short connectors provide more flexibility in tight spaces and are practical to use, and the metal clips ensure that the cables reliably click into place. The cables support data transfer rates of up to 6 Gb/s and are downwards compatible to previous SATA versions.

### Specification

- Connectors:
  - 1 x SATA 6 Gb/s 7 pin receptacle straight >
  - 1 x SATA 6 Gb/s 7 pin receptacle straight
- · With metal clips
- Data transfer rate up to 6 Gb/s
- Downwards compatible to SATA 1.5 Gb/s and 3 Gb/s
- Cable gauge: 28 AWG
- · Colour: white
- Length incl. connectors: ca. 30 cm