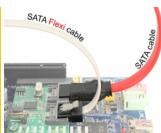

## Description

The Delock SATA FLEXI cables were specifically designed to be used in tight spaces in chassis. They are ultra-flexible and can be bent or kinked as required, even knots are possible. Another advantage is the extreme durability that prevents breakage or material weakness of the cables. By using the SATA FLEXI cables, angled connectors are no longer necessary; the connectors can be easily bent in every desired direction. The short connectors provide more flexibility in tight spaces and are practical to use, and the metal clips ensure that the cables reliably click into place. The cables support data transfer rates of up to 6 Gb/s and are downwards compatible to previous SATA versions.