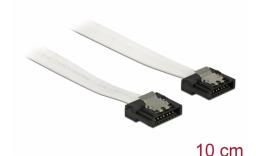

# Delock SATA 6 Gb/s Cable 10 cm white FLEXI

## **Specification**

- Connectors:
  - 1 x SATA 6 Gb/s 7 pin receptacle straight >
  - 1 x SATA 6 Gb/s 7 pin receptacle straight
- · With metal clips
- Data transfer rate up to 6 Gb/s
- Downwards compatible to SATA 1.5 Gb/s and 3 Gb/s
- Cable gauge: 28 AWG
- Colour: white
- Length incl. connectors: ca. 10 cm