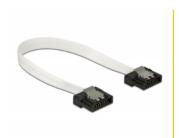

# Delock SATA 6 Gb/s Cable 10 cm white FLEXI

### Description

The Delock SATA FLEXI cables were specifically designed to be used in tight spaces in chassis. They are ultra-flexible and can be bent or kinked as required, even knots are possible. Another advantage is the extreme durability that prevents breakage or material weakness of the cables. By using the SATA FLEXI cables, angled connectors are no longer necessary; the connectors can be easily bent in every desired direction. The short connectors provide more flexibility in tight spaces and are practical to use, and the metal clips ensure that the cables reliably click into place. The cables support data transfer rates of up to 6 Gb/s and are downwards compatible to previous SATA versions.