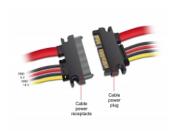

## **Specification**

- Connector:
  - SATA 6 Gb/s 22 pin (7 pin data + 15 pin power) plug > SATA 6 Gb/s 22 pin (7 pin data + 15 pin power) receptacle
- Version with 4 power wires (yellow = 12 V, black = GND, red = 5 V)
- Data transfer rate up to 6 Gb/s
- Downwards compatible to SATA 1.5 Gb/s and 3 Gb/s
- · Cable gauge:
  - 26 AWG data line
  - 18 AWG power line
- Length without connector: ca. 100 cm

## Interface

| Connector 1: | 1 x SATA 6 Gb/s 22 pin plug       |
|--------------|-----------------------------------|
| Connector 2: | 1 x SATA 6 Gb/s 22 pin receptacle |