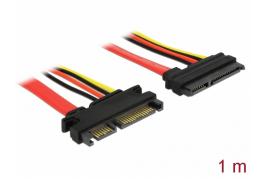

# Delock Extension cable SATA 6 Gb/s 22 pin plug > SATA 22 pin receptacle (5 V + 12 V) 100 cm

## **Specification**

- Connector:
  - SATA 6 Gb/s 22 pin (7 pin data + 15 pin power) plug > SATA 6 Gb/s 22 pin (7 pin data + 15 pin power) receptacle
- Version with 4 power wires (yellow = 12 V, black = GND, red = 5 V)
- Data transfer rate up to 6 Gb/s
- Downwards compatible to SATA 1.5 Gb/s and 3 Gb/s
- · Cable gauge:
  - 26 AWG data line
  - 18 AWG power line
- Length without connector: ca. 100 cm