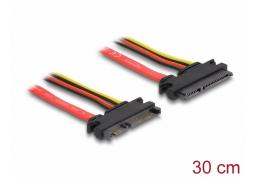

# Delock Extension cable SATA 6 Gb/s 22 pin plug > SATA 22 pin receptacle (5 V + 12 V) 30 cm

## **Specification**

- Connector:
  - SATA 6 Gb/s 22 pin (7 pin data + 15 pin power) plug > SATA 6 Gb/s 22 pin (7 pin data + 15 pin power) receptacle
- Version with 4 power wires (yellow = 12 V, black = GND, red = 5 V)
- Data transfer rate up to 6 Gb/s
- Downwards compatible to SATA 1.5 Gb/s and 3 Gb/s
- Cable gauge:
  - 26 AWG data line
  - 18 AWG power line
- · Length without connector: ca. 30 cm