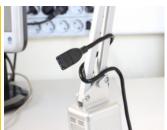

### **Description**

This cable enables you to extend your USB 3.0 connection by ca. 50 cm and can be used to connect various devices. Because of a built-in wire the ShapeCable can be bent into any form and then maintains its shape.

This can be used to wrap it around another object and to fix the USB connector in place.