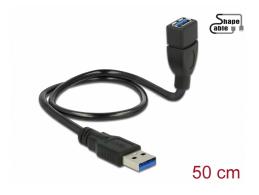

# Delock Cable USB 3.0 A male > USB 3.0 A female ShapeCable 0.5 m

### **Description**

This cable enables you to extend your USB 3.0 connection by ca. 50 cm and can be used to connect various devices. Because of a built-in wire the ShapeCable can be bent into any form and then maintains its shape.

## **Specification**

- Connector: USB 3.0 type A male > USB 3.0 type A female
- ShapeCable: integrated, shapeable wire
- Cable diameter: ca. 6.5 mm
- Cable gauge: 28 AWG data line
  - 24 AWG power line
- · Colour: black
- Length incl. connector: ca. 0.5 m