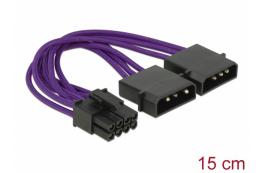

# Delock Power Cable PCI Express 8 pin male > 2 x 4 pin male textile shielding purple

## **Specification**

• Connector: 1 x PCI Express 8 pin male > 2 x 4 pin male

• Cable gauge: 18 AWG

• Inner conductor: tinned copper

• Voltage: 12 V

• Cable with textile shielding for protection of the cable

• Colour:

Cable purple
Connector: black
• Length: ca. 15 cm