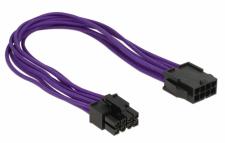

# Delock Extension Power cable 8 pin EPS male > 8 pin EPS female textile shielding purple

#### Description

This extension cable by Delock can be used for power supply of your mainboard with 8 pin EPS interface.

30 cm

### **Specification**

- Connector: 8 pin EPS male > 8 pin EPS female
- Cable gauge: 18 AWG
- Inner conductor: tinned copper
- Voltage: 12 V
- Cable with textile shielding for protection of the cable
- Colour:

Cable purple

Connector: black

• Length: ca. 30 cm