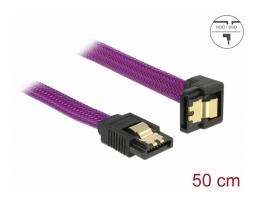

# Delock SATA 6 Gb/s Cable straight to downwards angled 50 cm violet

### **Description**

This SATA cable by Delock enables the internal connection of various SATA devices, e.g. HDDs, controller cards or Flash memories. It complies with the latest standard and provides a data transfer rate of up to 6 Gb/s. It is downwards compatible to the previous SATA versions, but can then only reach the respective transfer speed. When connecting this cable to a HDD the cable will be lead downwards. The metal clips on the connectors ensure that the cable reliably clicks into place.

#### **Specification**

- Connectors:
  - 1 x SATA 6 Gb/s 7 pin receptacle straight >
  - 1 x SATA 6 Gb/s 7 pin receptacle downwards angled
- · With nylon braid
- · With gold coloured metal clips
- Data transfer rate up to 6 Gb/s
- Downwards compatible to SATA 1.5 Gb/s and 3 Gb/s
- Cable gauge: 26 AWG
- · Colour: violet
- Length without connectors: ca. 50 cm