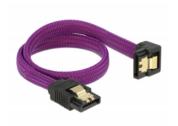

# Delock SATA 6 Gb/s Cable straight to downwards angled 30 cm violet

#### **Description**

This SATA cable by Delock enables the internal connection of various SATA devices, e.g. HDDs, controller cards or Flash memories. It complies with the latest standard and provides a data transfer rate of up to 6 Gb/s. It is downwards compatible to the previous SATA versions, but can then only reach the respective transfer speed. When connecting this cable to a HDD the cable will be lead downwards. The metal clips on the connectors ensure that the cable reliably clicks into place.

#### **Specification**

- Connectors:
  - 1 x SATA 6 Gb/s 7 pin receptacle straight >
  - 1 x SATA 6 Gb/s 7 pin receptacle downwards angled
- · With nylon braid
- · With gold coloured metal clips
- Data transfer rate up to 6 Gb/s
- Downwards compatible to SATA 1.5 Gb/s and 3 Gb/s
- Cable gauge: 26 AWG
- · Colour: violet
- Length without connectors: ca. 30 cm