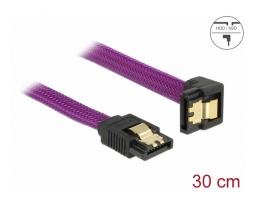

# Delock SATA 6 Gb/s Cable straight to downwards angled 30 cm violet

#### **Description**

This SATA cable by Delock enables the internal connection of various SATA devices, e.g. HDDs, controller cards or Flash memories. It complies with the latest standard and provides a data transfer rate of up to 6 Gb/s. It is downwards compatible to the previous SATA versions, but can then only reach the respective transfer speed. When connecting this cable to a HDD the cable will be lead downwards. The metal clips on the connectors ensure that the cable reliably clicks into place.

#### **Specification**

- Connectors:
  - 1 x SATA 6 Gb/s 7 pin receptacle straight >
  - 1 x SATA 6 Gb/s 7 pin receptacle downwards angled
- · With nylon braid
- · With gold coloured metal clips
- Data transfer rate up to 6 Gb/s
- Downwards compatible to SATA 1.5 Gb/s and 3 Gb/s
- Cable gauge: 26 AWG
- · Colour: violet
- Length without connectors: ca. 30 cm