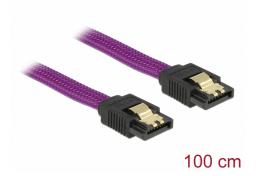

# Delock SATA 6 Gb/s Cable 100 cm violet

#### Description

This SATA cable by Delock enables the internal connection of various SATA devices, e.g. HDDs, controller cards or Flash memories. It complies with the latest standard and provides a data transfer rate of up to 6 Gb/s. It is downwards compatible to the previous SATA versions, but can then only reach the respective transfer speed. The metal clips on the connectors ensure that the cable reliably clicks into place.

### **Specification**

- Connectors:
  - 1 x SATA 6 Gb/s 7 pin receptacle straight >
  - 1 x SATA 6 Gb/s 7 pin receptacle straight
- · With nylon braid
- With gold coloured metal clips
- Data transfer rate up to 6 Gb/s
- Downwards compatible to SATA 1.5 Gb/s and 3 Gb/s
- Cable gauge: 26 AWG
- · Colour: violet
- Length without connectors: ca. 100 cm