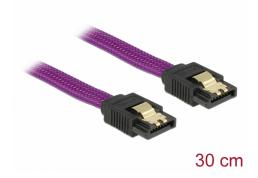

# Delock SATA 6 Gb/s Cable 30 cm violet

#### Description

This SATA cable by Delock enables the internal connection of various SATA devices, e.g. HDDs, controller cards or Flash memories. It complies with the latest standard and provides a data transfer rate of up to 6 Gb/s. It is downwards compatible to the previous SATA versions, but can then only reach the respective transfer speed. The metal clips on the connectors ensure that the cable reliably clicks into place.

## **Specification**

- Connectors:
  - 1 x SATA 6 Gb/s 7 pin receptacle straight >
  - 1 x SATA 6 Gb/s 7 pin receptacle straight
- · With nylon braid
- With gold coloured metal clips
- Data transfer rate up to 6 Gb/s
- Downwards compatible to SATA 1.5 Gb/s and 3 Gb/s
- Cable gauge: 26 AWG
- · Colour: violet
- Length without connectors: ca. 30 cm