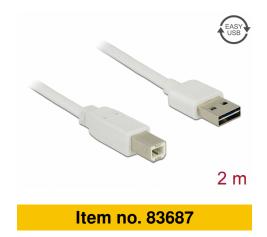

# Delock Cable EASY-USB 2.0 Type-A male > USB 2.0 Type-B male 2 m white

## Specification

- Connectors:
  1 x USB 2.0 Type-A reversible male >
  1 x USB 2.0 Type-B male
- USB-A male port usable in both directions
- Cable gauge:
  28 AWG data line
  24 AWG power line
- Cable diameter: ca. 4.5 mm
- Gold-plated connectors
- Colour: white
- Length incl. connectors: ca. 2 m