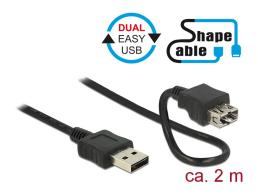

# Delock Cable EASY-USB 2.0 Type-A male > EASY-USB 2.0 Type-A female ShapeCable 2 m

#### **Description**

This cable by Delock, with EASY-USB male and female connectors, can be plugged in both directions into a USB-A female port. In addition a USB plug can be inserted in both directions to the EASY-USB A female port. Because of a built-in wire the ShapeCable can be bent into any form and then maintains its shape.

### **Specification**

• Connector:

USB 2.0 Type-A reversible male > USB 2.0 Type-A reversible female

- USB-A male and female port usable in both directions
- ShapeCable: Integrated, shapeable wire

• Cable diameter: ca. 4.8 mm

• Cable gauge: 28 AWG

· Color: black

• Length incl. connector: ca. 2 m