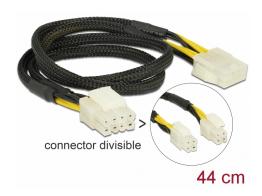

# Delock Extension Cable Power 8 pin EPS male (2 x 4 pin) > 8 pin female 44 cm

### **Description**

This power cable by Delock can be used as extension of the 8 pin EPS interface and can be applied e.g. for connection of your mainboard. Furthermore the 8 pin EPS male connector can be devided into two 4 pin male connector. Thus you can also provide a power supply through the 4 pin port of your mainboard.

# **Specification**

- Connector: 8 pin EPS male > 8 pin EPS female
- 8 pin EPS male connector divisible into 2 x 4 pin male connector
- Cable gauge: 20 AWG
- Net shieldingVoltage: 12 V
- · Length: ca. 44 cm