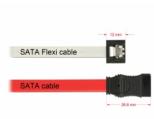

## Description

The Delock SATA FLEXI cables were specifically designed to be used in tight spaces in chassis. They are ultra-flexible and can be bent or kinked as required, even knots are possible. Another advantage is the extreme durability that prevents breakage or material weakness of the cables. By using the SATA FLEXI cables, angled connectors are no longer necessary; the connectors can be easily bent in every desired direction. The short connectors provide more flexibility in tight spaces and are practical to use, and the metal clips ensure that the cables reliably click into place. The cables support data transfer rates of up to 6 Gb/s and are downwards compatible to previous SATA versions.