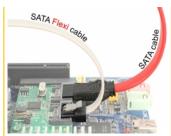

## Description

The Delock SATA FLEXI cables were specifically designed to be used in tight spaces in chassis. They are ultra-flexible and can be bent or kinked as required, even knots are possible. Another advantage is the extreme durability that prevents breakage or material weakness of the cables. By using the SATA FLEXI cables, angled connectors are no longer necessary; the connectors can be easily bent in every desired direction. The short connectors provide more flexibility in tight spaces and are practical to use, and the metal clips ensure that the cables reliably click into place. The cables support data transfer rates of up to 6 Gb/s and are downwards compatible to previous SATA versions.