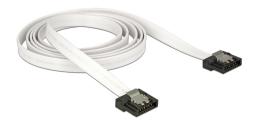

## Delock SATA 6 Gb/s Cable 100 cm white FLEXI

## Description

The Delock SATA FLEXI cables were specifically designed to be used in tight spaces in chassis. They are ultra-flexible and can be bent or kinked as required, even knots are possible. Another advantage is the extreme durability that prevents breakage or material weakness of the cables. By using the SATA FLEXI cables, angled connectors are no longer necessary; the connectors can be easily bent in every desired direction. The short connectors provide more flexibility in tight spaces and are practical to use, and the metal clips ensure that the cables reliably click into place. The cables support data transfer rates of up to 6 Gb/s and are downwards compatible to previous SATA versions.

### Specification

- Connectors:
  - 1 x SATA 6 Gb/s 7 pin receptacle straight >
  - 1 x SATA 6 Gb/s 7 pin receptacle straight
- · With metal clips
- Data transfer rate up to 6 Gb/s
- Downwards compatible to SATA 1.5 Gb/s and 3 Gb/s
- Cable gauge: 28 AWG
- Colour: white
- Length incl. connectors: ca. 100 cm